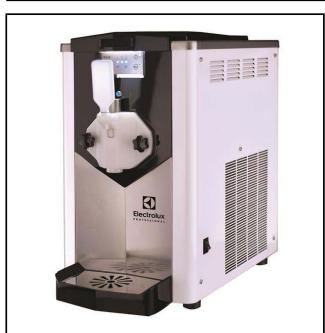

Soft Served Karma Soft Ice Cream Dispenser, 150cones/h (70gr) or 9kg, gravity (UK)

560055 (KARMAGUK) Soft ice cream dispenser with 6,5 I tank capacity and

2,3 I cylinder volume, hourly production: up to 120 cones (75 gr) or 9 kg, gravity version, R452A - UK plug

#### Item No.

Ideal for the preparation of soft serve ice cream and frozen yogurt. Hourly capacity: up to 120 cones (9 kg/h). Defrost/night mode: temperature will settle at 0/+2°C and the product will remain fresh without getting stressed; turning on again the freezing system the product will be ready in a few minutes. Stainless Steel panels. Minimum level warning light. Gravity feeding system.

#### Main Features

- Ideal for serving of soft serve ice cream and frozen yogurt.
- Defrost/night mode: to activate push on the key with the - symbol until all led lights are off. By this way temperature will settle at 0/+2°C and the product will remain fresh without getting stressed; turning on again the freezing system the product will be ready in a few minutes.
- Minimum level warning light.
- Customizable dispensing lever.
- Small and silent machine.
- Gravity feeding system.
- Hourly capacity (up to): 120 cones (5 kg/h).