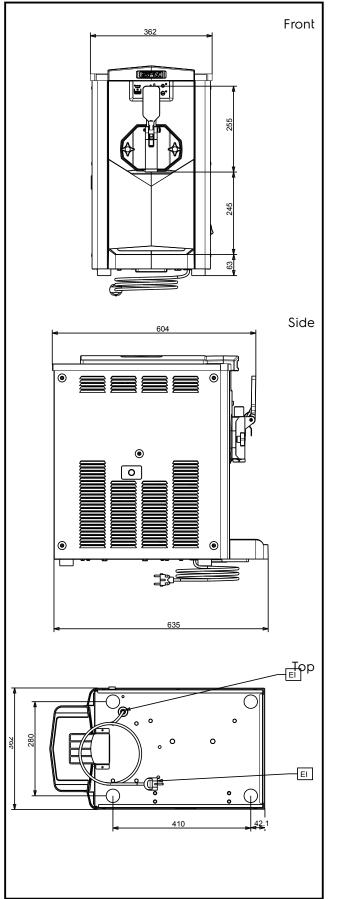

## Soft Served Karma Soft Ice Cream Dispenser, 150cones/h (70gr) or 9kg, gravity (UK)

| Electric                                                                                                                                                                      |                                                                   |  |
|-------------------------------------------------------------------------------------------------------------------------------------------------------------------------------|-------------------------------------------------------------------|--|
| Supply voltage:<br>560055 (KARMAGUK)<br>Electrical power max.:                                                                                                                | 220-240 V/1 ph/50 Hz<br>1.15 kW                                   |  |
| Key Information:                                                                                                                                                              |                                                                   |  |
| External dimensions, Width:<br>External dimensions, Depth:<br>External dimensions, Height:<br>Net weight:<br>Freezing cylinder capacity:<br>Preparation system:<br>Plug type: | 357 mm<br>521 mm<br>647 mm<br>70 kg<br>2.3 l<br>gravity<br>UK-13A |  |
| Sustainability                                                                                                                                                                |                                                                   |  |